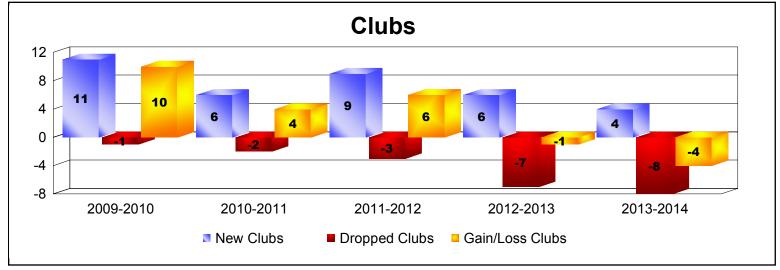

District 321A2 As of June 2014 Cumulative

| Year      | New<br>Clubs | Dropped<br>Clubs | Gain/<br>Loss<br>Clubs | New<br>Members | Charter<br>Members | Reinstate<br>Members | Transfer<br>Members | Total<br>Member<br>Added | Total<br>Members<br>Dropped | Gain/<br>Loss<br>Members |
|-----------|--------------|------------------|------------------------|----------------|--------------------|----------------------|---------------------|--------------------------|-----------------------------|--------------------------|
| 2009-2010 | 11           | -1               | 10                     | 622            | 291                | 25                   | 6                   | 944                      | -330                        | 614                      |
| 2010-2011 | 6            | -2               | 4                      | 527            | 185                | 28                   | 1                   | 741                      | -372                        | 369                      |
| 2011-2012 | 9            | -3               | 6                      | 636            | 242                | 31                   | 38                  | 947                      | -479                        | 468                      |
| 2012-2013 | 6            | -7               | -1                     | 610            | 151                | 42                   | 5                   | 808                      | -951                        | -143                     |
| 2013-2014 | 4            | -8               | -4                     | 438            | 191                | 122                  | 14                  | 765                      | -998                        | -233                     |
| Average   | 7            | -4               | 3                      | 567            | 212                | 50                   | 13                  | 841                      | -626                        | 215                      |