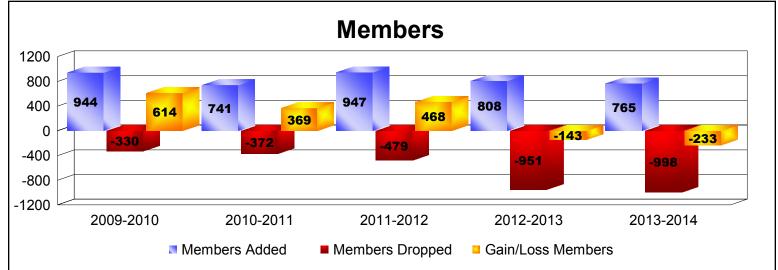

District 321A2 As of June 2014 Cumulative

| Year      | New<br>Clubs | Dropped<br>Clubs | Gain/<br>Loss<br>Clubs | New<br>Members | Charter<br>Members | Reinstate<br>Members | Transfer<br>Members | Total<br>Member<br>Added | Total<br>Members<br>Dropped | Gain/<br>Loss<br>Members |
|-----------|--------------|------------------|------------------------|----------------|--------------------|----------------------|---------------------|--------------------------|-----------------------------|--------------------------|
| 2009-2010 | 11           | -1               | 10                     | 622            | 291                | 25                   | 6                   | 944                      | -330                        | 614                      |
| 2010-2011 | 6            | -2               | 4                      | 527            | 185                | 28                   | 1                   | 741                      | -372                        | 369                      |
| 2011-2012 | 9            | -3               | 6                      | 636            | 242                | 31                   | 38                  | 947                      | -479                        | 468                      |
| 2012-2013 | 6            | -7               | -1                     | 610            | 151                | 42                   | 5                   | 808                      | -951                        | -143                     |
| 2013-2014 | 4            | -8               | -4                     | 438            | 191                | 122                  | 14                  | 765                      | -998                        | -233                     |
| Average   | 7            | -4               | 3                      | 567            | 212                | 50                   | 13                  | 841                      | -626                        | 215                      |